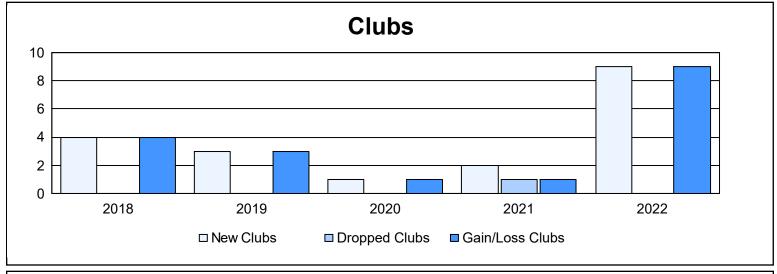

District 303 As of June 2022 Cumulative

| Year      | New<br>Clubs | Dropped<br>Clubs | Gain/<br>Loss<br>Clubs | New<br>Members | Charter<br>Members | Reinstate<br>Members | Transfer<br>Members | Total<br>Member<br>Added | Total<br>Members<br>Dropped | Gain/<br>Loss<br>Members |
|-----------|--------------|------------------|------------------------|----------------|--------------------|----------------------|---------------------|--------------------------|-----------------------------|--------------------------|
| 2017-2018 | 4            | 0                | 4                      | 356            | 124                | 10                   | 4                   | 494                      | 464                         | 30                       |
| 2018-2019 | 3            | 0                | 3                      | 279            | 85                 | 11                   | 8                   | 383                      | 318                         | 65                       |
| 2019-2020 | 1            | 0                | 1                      | 250            | 32                 | 25                   | 14                  | 321                      | 443                         | -122                     |
| 2020-2021 | 2            | 1                | 1                      | 238            | 66                 | 32                   | 8                   | 344                      | 369                         | -25                      |
| 2021-2022 | 9            | 0                | 9                      | 272            | 241                | 12                   | 13                  | 538                      | 342                         | 196                      |
| Average   | 4            | 0                | 4                      | 279            | 110                | 18                   | 9                   | 416                      | 387                         | 29                       |