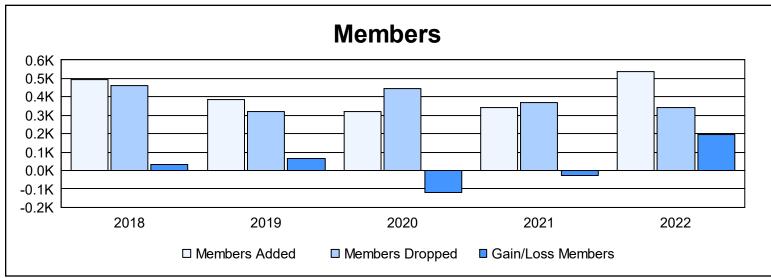

District 303 As of June 2022 Cumulative

| Year      | New<br>Clubs | Dropped<br>Clubs | Gain/<br>Loss<br>Clubs | New<br>Members | Charter<br>Members | Reinstate<br>Members | Transfer<br>Members | Total<br>Member<br>Added | Total<br>Members<br>Dropped | Gain/<br>Loss<br>Members |
|-----------|--------------|------------------|------------------------|----------------|--------------------|----------------------|---------------------|--------------------------|-----------------------------|--------------------------|
| 2017-2018 | 4            | 0                | 4                      | 356            | 124                | 10                   | 4                   | 494                      | 464                         | 30                       |
| 2018-2019 | 3            | 0                | 3                      | 279            | 85                 | 11                   | 8                   | 383                      | 318                         | 65                       |
| 2019-2020 | 1            | 0                | 1                      | 250            | 32                 | 25                   | 14                  | 321                      | 443                         | -122                     |
| 2020-2021 | 2            | 1                | 1                      | 238            | 66                 | 32                   | 8                   | 344                      | 369                         | -25                      |
| 2021-2022 | 9            | 0                | 9                      | 272            | 241                | 12                   | 13                  | 538                      | 342                         | 196                      |
| Average   | 4            | 0                | 4                      | 279            | 110                | 18                   | 9                   | 416                      | 387                         | 29                       |